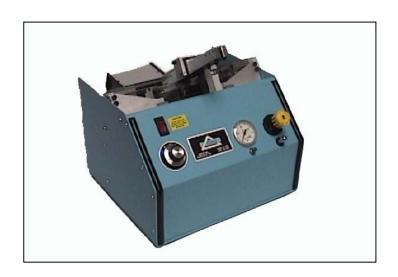

## HEPCO Model 6500-1

## Heavy-Duty Transistor Lead Forming Machine

Fast!!!
Up to
6,000
Parts
Per
Hour

Inexpensive!
Fraction of
the Cost
Compared to
Others

High-Volume Production or Heavy Leads

Specifications:
Air: 90 PSI
Weight: 25 Pounds
Size: Length 12"
Width 11"
Height 12"

- •Dual Pneumatic Actuation
- •Feed by Hand, From Tube, or With Bowl
- •No Calibration Needed
- •TO-92, TO-220, TO-247, TO-218, LEDs, Rectifiers
- •1-Minute Die Change
- •Several Tracks and Dies Available